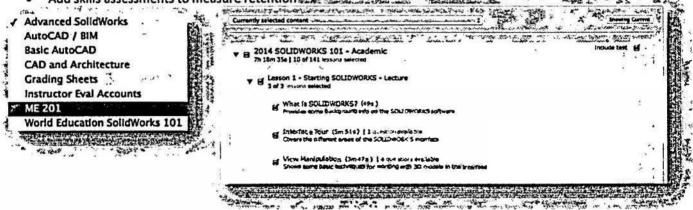

## Assign Lessons

For each class, select course topics to easily create a custom curriculum for groups of students.

- Contract and the select entire courses or individual lessons
- Add skills assessments to measure retention

- Upload class documents and resources to accompany SolidProfessor lessons.
  - Upload any file type (.pdf, .doc, .xis, etc.)
  - o Edit, rename, and organize documents quickly and easily
  - o Automatically assign documents to each student